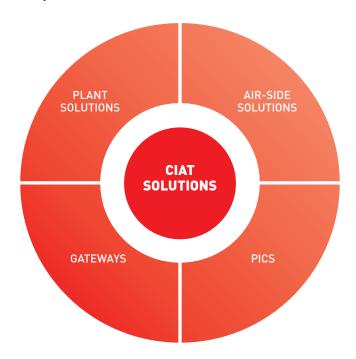

### Scalable and flexible solutions

From product integrated control to one-of-a-kind building automation systems, CIAT offers its dual HVAC and control expertise to its customers. Product Integrated Controllers (PIC) host and execute specific algorithms to enable interaction with CIAT plant controllers. Its full range of gateways allows easy integration of standalone equipment or subsystems into third-party systems. Plant control solutions - from basic control functions to full plant room management - are specifically designed by CIAT experts to meet standard and highly specific requirements, addressing customers' complex energy, safety and security needs.