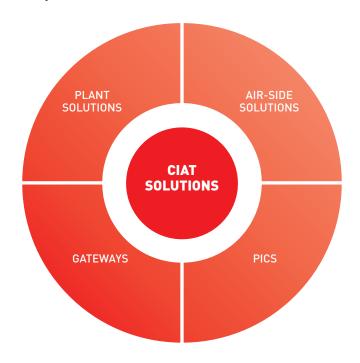

### Scalable and flexible solutions

From product integrated control to one-of-a-kind building automation systems, CIAT offers its dual HVAC and control expertise to its customers. Product Integrated Controllers (PIC) host and execute specific algorithms to enable interaction with CIAT plant controllers. Its full range of gateways allows easy integration of standalone equipment or subsystems into third-party systems. Plant control solutions - from basic control functions to full plant room management - are specifically designed by CIAT experts to meet standard and highly specific requirements, addressing customers' complex energy, safety and security needs.